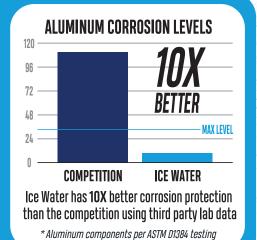

ENGINE ICE - ICE WATER provides superior heat transfer over water and over 10x better corrosion protection for key aluminum components vs. Water Wetter. Protect all of your parts, including cast iron, brass, steel, and rubber. Just add one 12oz pouch to 3 to 5 gallons of water for optimal racing performance.